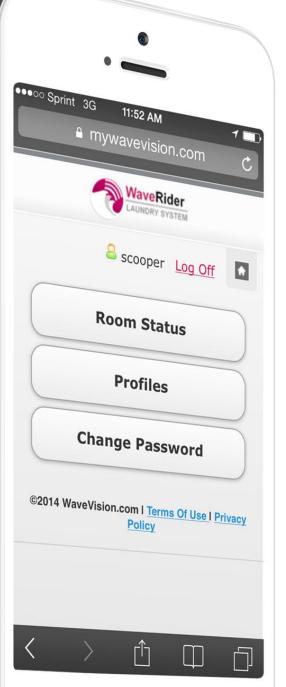

## WaveVision

Heartland's WaveVision application is a fantastic way for your customers to enjoy the benefits of the WaveRider system.

Now, your residents can know, **before** they visit the laundry room, how many machines are available for use, and how much time is left on the machines that are currently running.

Once they start the their laundry, they can monitor the status of their cycles, on demand, from the convenience of our easy to use mobile-website.

Even better, when a cycle is complete, your customers can receive a text message that lets them know their laundry is ready.

- See which machines are available for use
- Verify how much time is left for a cycle
- Get a text message when their socks are dry

- A Customer checks the website to see if machines are available
- Two washers are open.
  The customer is happy.