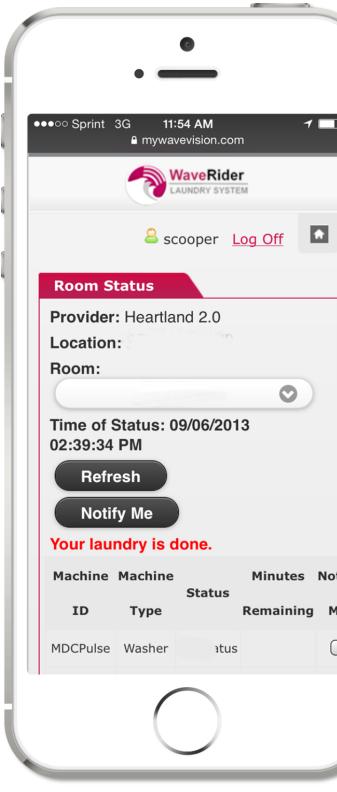

Once they start the their laundry, they can monitor the status of their cycles, on demand, from the convenience of our easy to use mobile-website.

Even better, when a cycle is complete, your customers can receive a text message that lets them know their laundry is ready.

- See which machines are available for use
- Verify how much time is left for a cycle
- Get a text message when their socks are dry

- A Customer checks the website to see if machines are available
- Two washers are open.
  The customer is happy.

  Because they didn't have to carry their laundry down three flights without knowing.
- The Customer swipes their payment card to start their laundry. No waiting, no quarters, no hassle.
- The Customer can now get on with the rest of their day, and receive a text message when their laundry is done.