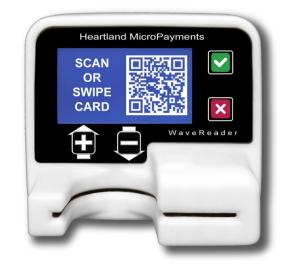

Increasing laundry room sales and convenience by adding credit/debit card acceptance has never been easier...

With the **WaveReader**, you can grow your laundry sales while increasing convenience and security for your laundry room by adding credit/debit cards – easier than ever. These innovative payment devices are designed to work with most coin-operated washers & dryers and are backed by superior technology and expertise in unattended, cashless facilities. The **WaveReader** fully supports credit & debit, stored value, and mobile payments.

| Technical Specifications – WaveReader SPIN |                                                                                       |  |  |
|--------------------------------------------|---------------------------------------------------------------------------------------|--|--|
| Weight                                     | 12 oz. (not including cable)                                                          |  |  |
| Size                                       | 3.25" W x 2.75"H x 4.75" D                                                            |  |  |
| Display                                    | High Visibility, Graphical LCD                                                        |  |  |
| Exterior Finish                            | Matte-finish, impact resistant,<br>injection molded thermal plastic,<br>black         |  |  |
| Electrical<br>Requirements                 | 24 VDC – internally supplied<br>AC adapter (120/220 VAC) - if<br>required             |  |  |
| Communication<br>Requirements              | Wireless – Encrypted Zigbee<br>protocol<br>(no wiring needed)                         |  |  |
| Remote Capabilities                        | All programming, pricing, and<br>monitoring are available via secure<br>web interface |  |  |
| Operating Temperature                      | 41 F to 104 F (+5 C to +40 C)                                                         |  |  |
| Operating Humidity                         | 20% - 80%, relative, non-condensing                                                   |  |  |
| Mounting Options                           | Console Mount , Meter Case<br>Opening, and Card & Coin option                         |  |  |