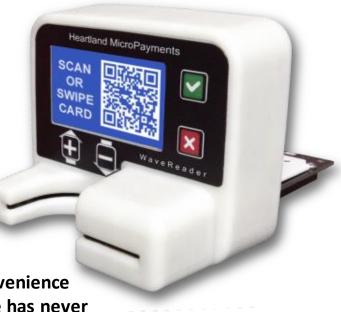

Increasing laundry room sales and convenience by adding credit/debit card acceptance has never been easier...

With the **WaveReader**, you can grow your laundry sales while increasing convenience and security for your laundry room by adding credit/debit cards – easier than ever. These innovative payment devices are designed to work with most coin-operated washers & dryers and are backed by superior technology and expertise in unattended, cashless facilities. The **WaveReader** fully supports credit & debit, stored value, and mobile payments.

| Technical Specifications – WaveReader SPIN |                                                                                       |  |  |
|--------------------------------------------|---------------------------------------------------------------------------------------|--|--|
| Weight                                     | 12 oz. (not including cable)                                                          |  |  |
| Size                                       | 3.25" W x 2.75"H x 4.75" D                                                            |  |  |
| Display                                    | High Visibility, Graphical LCD                                                        |  |  |
| Exterior Finish                            | Matte-finish, impact resistant,<br>injection molded thermal plastic,<br>black         |  |  |
| Electrical<br>Requirements                 | 24 VDC – internally supplied<br>AC adapter (120/220 VAC) - if<br>required             |  |  |
| Communication<br>Requirements              | Wireless – Encrypted Zigbee<br>protocol<br>(no wiring needed)                         |  |  |
| Remote Capabilities                        | All programming, pricing, and<br>monitoring are available via secure<br>web interface |  |  |
| Operating Temperature                      | 41 F to 104 F (+5 C to +40 C)                                                         |  |  |
| Operating Humidity                         | 20% - 80%, relative, non-condensing                                                   |  |  |
| Mounting Options                           | Console Mount , Meter Case<br>Opening, and Card & Coin option                         |  |  |