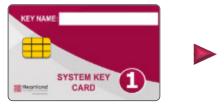

All ValuePoint Cash to Cards are set-up (in seconds) with same three custom, preformatted programming cards:

System Key Card

SiteCode / GroupCode Card

**Configuration Card** 