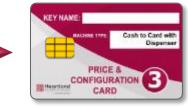

All ValuePoint Cash to Cards are set-up (in seconds) with same three custom, preformatted programming cards:

System Key Card

SiteCode / GroupCode Card

**Configuration Card** 