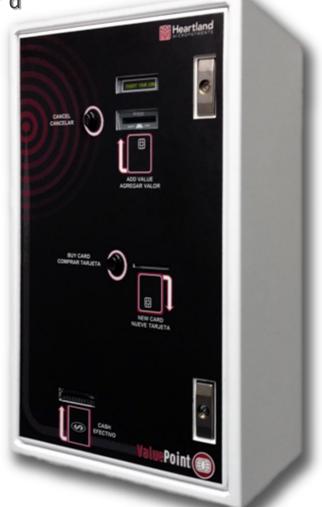

Stimulate card usage by increasing the convenience of card valuing using the Heartland ValuePoint Cash to Card station.

The ValuePoint Cash to Card station provides a secure, reliable means to transfer cash to Heartland's MoneyClip Smart Card.

The combination of Heartland's extremely durable designs and system security features make the Cash to Card perfect for both attended and unattended locations.

## **KEY FEATURES**

- Able to withstand abuse in unattended environments
- Complete audit trail:
  - CCMS Data Collection Cards
  - o Mechanical Counters
- Accepts \$1, \$5, \$10, or \$20 bills or can be limited to specific bill denominations
- Optional Card Dispenser allowing for unattended card purchases
- Standard bill validator holds up to 700 bills

## **Extremely Durable Design**

- Able to withstand abuse in unattended environments
- High-security case made of 11ga. steel
- Double tubular locking mechanisms to withstand tampering and theft attempts
- o Completely hidden hinges

## **Additional Features**

- Non-resettable, mechanical counters
- o Complete audit trail:
  - CCMS Data Collection Cards
  - Mechanical Counters
- Accepts \$1, \$5, \$10, or \$20 bills or can be limited to specific bill denominations
- Optional Card Dispenser allowing for unattended card purchases
- o Standard bill validator holds up to 700 bills
- Programmable options support bonuses based on time-of-day, user group or bill denomination
- Automatic shutdown after 7 minutes without power to prevent unauthorized use and counterfeiting of cards
- Uses a secure System Wake-Up Card to reactivate system after shutdown

| Technical Specifications – ValuePoint |                                                                          |
|---------------------------------------|--------------------------------------------------------------------------|
| Physical Dimensions                   | 27.75"H X 17.25"W X 11.5"D                                               |
| Weight                                | <ul> <li>High Security: 100 lbs.</li> <li>Rear Load: 126 lbs.</li> </ul> |
| Physical Security                     | Double tubular spin-lock,<br>11 gauge (high security), hidden            |

|                             | Double tubular spin-lock,<br>11 gauge (high security), hidden<br>hinges                                               |
|-----------------------------|-----------------------------------------------------------------------------------------------------------------------|
| Exterior Finish             | White, smooth-texture powder coat                                                                                     |
| Electrical Requirements     | 120 VAC, < 1 Amp max load Single outlet                                                                               |
| Add Value Methods           | Cash Only (\$1, \$5, \$10, \$20)                                                                                      |
| Card Dispenser Capacity     | 120 Cards (30 mil)                                                                                                    |
| Bill Stacker Capacity       | Up to 700 bills                                                                                                       |
| Operating Temperature       | 41 F to 104 F (+5 C to +40 C)                                                                                         |
| Relative Operating Humidity | 20% - 80%, non-condensing                                                                                             |
| Access Options              | Keyed Front or Rear Access (legacy enclosure)                                                                         |
| Audit Methods               | <ul> <li>CCMS and View Totals Card for<br/>field audit</li> <li>Mechanical Counters for Cash<br/>and Cards</li> </ul> |
| Mounting Options            | Recessed, Wall Mounted or<br>Pedestal -                                                                               |
| Pedestal (Optional)         | 26.5"H X 17.25"W X 11.5"D<br>Fully ADA Compliant                                                                      |