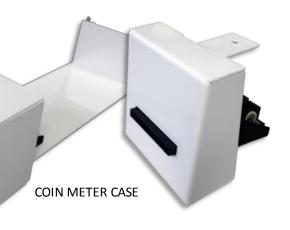

| Technical Specifications – ACA |                                                                                            |
|--------------------------------|--------------------------------------------------------------------------------------------|
| Weight                         | 8 oz. (not incl. cable or meter case bracket)                                              |
| Exterior Finish                | Matte-finish, impact resistant,<br>injection molded thermal plastic,<br>black (meter case) |
| Electrical Requirements        | Internally supplied by laundry machine, no AC adapter required                             |
| Electronic Security            | Encryption Keys (2 types) SiteCodes / GroupCodes (up to 32)                                |
| Operating Temperature          | 41 F to 104 F (+5 C to +40 C)                                                              |
| Relative Operating<br>Humidity | 20% - 80%, non-condensing                                                                  |
| Mounting Options               | Console, Meter Case                                                                        |